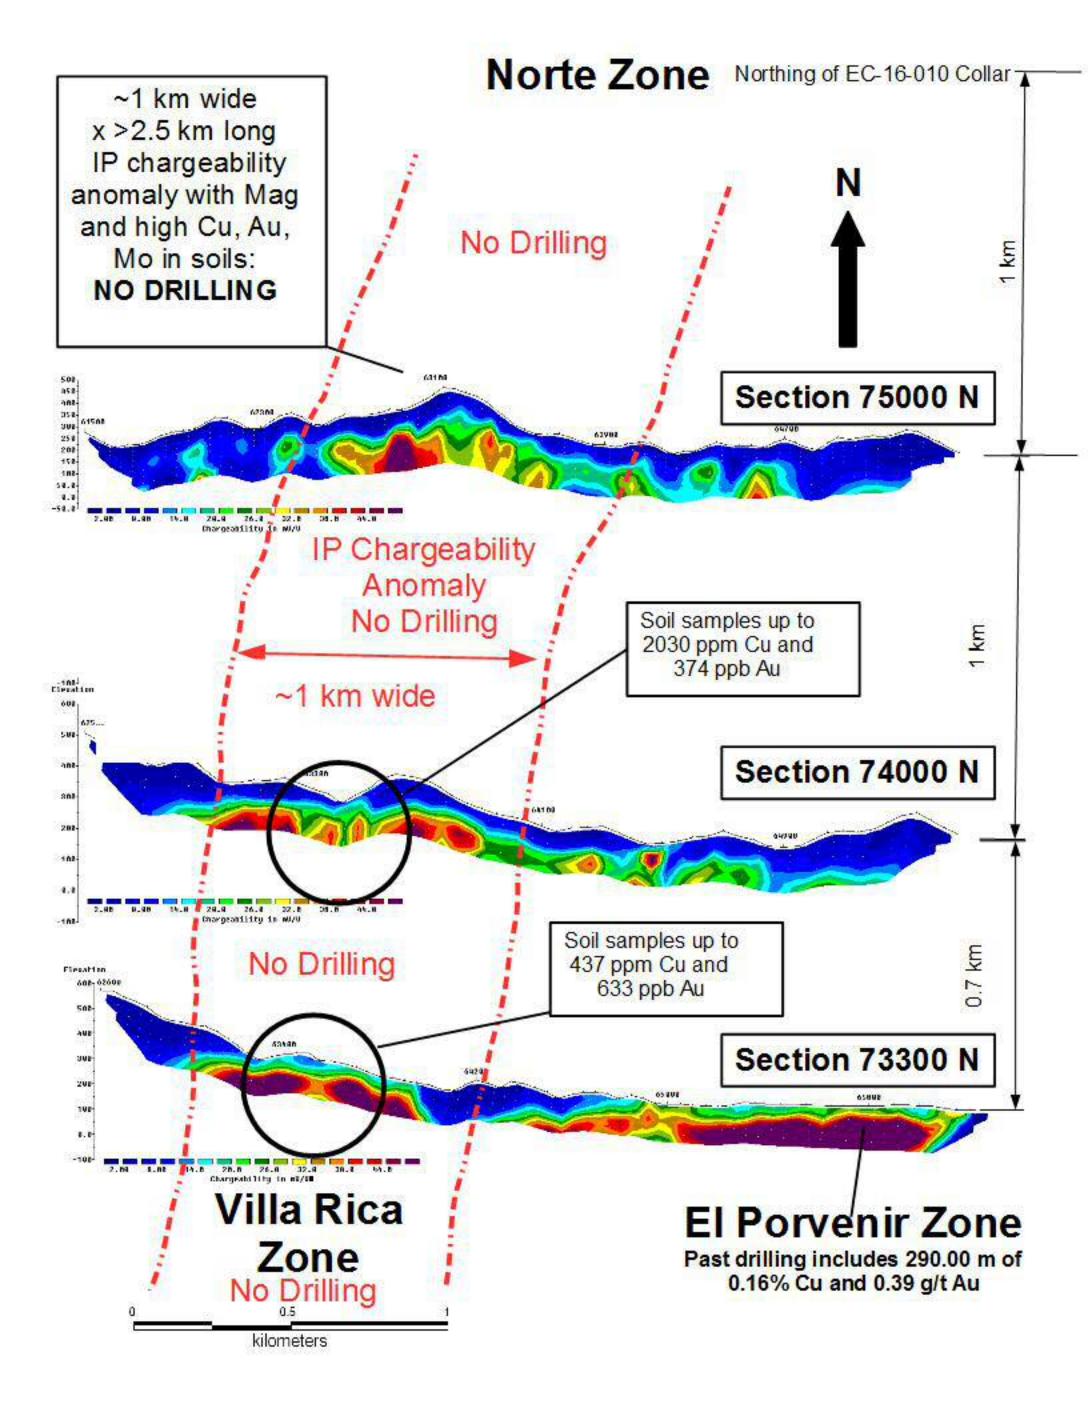

The current data suggests that the mineralisation trends to the south towards the undrilled high chargeability and magnetics target known as Villa Rica. Extending from the Norte Zone to the Villa Rica zone there is a roughly 2.5 kilometer long by 1 kilometer wide zone of high chargeability, high magnetics and high copper, gold and molybdenum in soil that has never been drill tested (see attached maps and IP section summary). Highlights from hole EC-16-017 and 016 include the following intercepts which are also shown on the attached plan and sections:

The Norte Zone is located at the north end of a large area (roughly 5 by 4 kilometer in size) of intense hydrothermal alteration, high magnetics and chargeability geophysical responses as well as a broad zone of anomalous gold, copper and molybdenum in soils. The mineralisation in the Norte Zone encountered to date is interpreted to be lithologically controlled and hosted by country rocks distal to the core of a porphyry system which management believes is yet to have been intersected. Geophysical sections highlight that the intersections are in a high level feature connected to a large coincident Induced Polarisation "IP" chargeability and magnetic susceptibility high at depth.

The 2016 drill program was designed to provide geochemical and alteration vectors for future drilling while following up significant results from historic drilling. The Norte Zone holes to date have been successful in defining the potential of the El Cobre project to host a large porphyry copper-gold deposit. At the same time it is clear that the intersections of porphyry mineralisation encountered in past drilling, which has been the focus of the 2016 drill prgram, are peripheral to a possible porphyry centre. In the past, the Company has conducted several campaigns of geophysical surveys including airborne magnetics, shallow IP and 35.8 line kilometers of deep Titan-24 IP. The shallow IP survey has highlighted a large area of high chargeability interpreted to represent sulphides which coalesces into a deep IP chargeability feature which has never been tested. Several plan maps and a section are appended to this news release which show the magnetics and IP chargeability responses in relation to the Norte Zone drilling.

<u>El Porvenir Zone</u>: Drilling has demonstrated that the system persists at least to 400 m depth. Significant copper and gold grades were intersected such as 0.16% Cu and 0.39 g/t Au over 290 m in hole DDH04CB1. In addition, hole EC-13-004 intersected 0.23% Cu and 0.36 g/t Au over 106 m, to a depth of 504 m, again indicating potentially significant mineralization at depth.