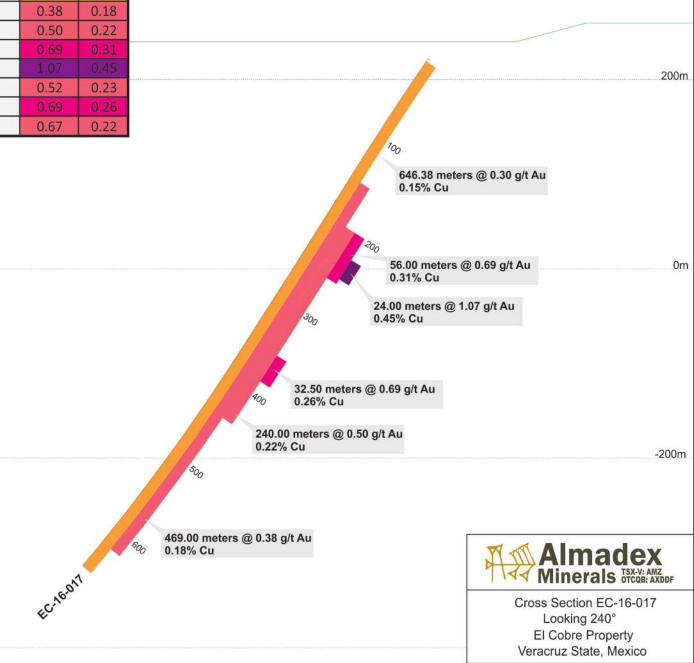

## Hole EC-16-017 NORTE ZONE, 150 Az, -55 dip

 From 3.04 to 649.42, 646.38 meters @ 0.30 g/t gold and 0.15% copper

 Including 149.00 to 618.00, 469.00 meters @ 0.38 g/t gold and 0.18% copper

 Including 197.00 to 437.00, 240.00 meters @ 0.50 g/t gold and 0.22% copper

 Including 197.00 to 437.00, 240.00 meters @ 0.50 g/t gold and 0.22% copper

 Including 197.00 to 253.00, 56.00 meters @ 0.69 g/t gold and 0.31% copper

 And
 223.00 to 247.00, 24.00 meters @ 1.07 g/t gold and 0.45% copper

 And
 350.50 to 383.00, 32.50 meters @ 0.69 g/t gold and 0.26% copper

 And
 395.00 to 423.00, 28.00 meters @ 0.67 g/t gold and 0.22% copper