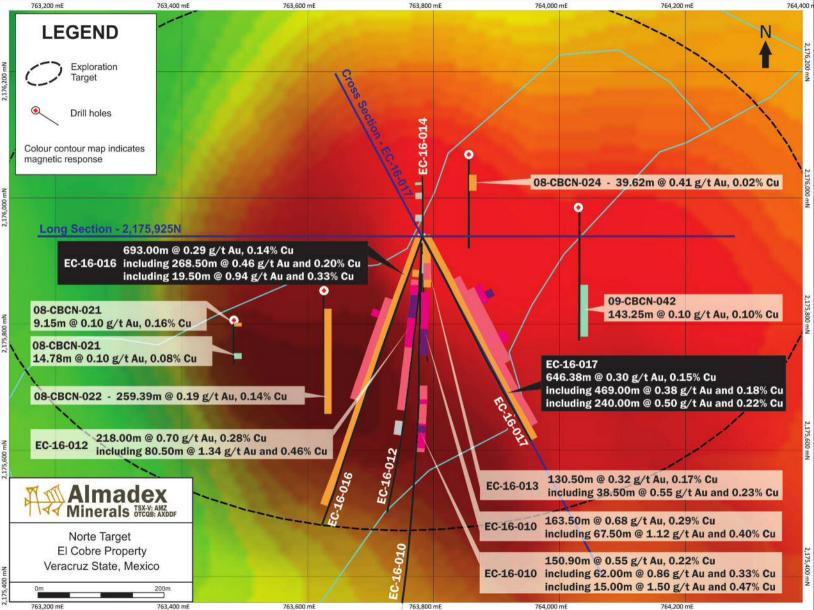

VANCOUVER, B.C. Almadex Minerals Limited ("Almadex" or the "Company") (TSX-V: AMZ; OTCQB: AXDDF) is pleased to announce it has received complete assay results from hole EC-16-017, drilled from the same pad as the previously announced holes EC-16-010, 012, 013 and 016, but at an azimuth of 150 degrees and a dip of -55. In addition results from the bottom of Hole EC-16-016 have also been received. Hole EC-16-017, like the previous holes drilled from this pad, intersected significant mineralisation from the collar. With these new results the last of the 2016 Norte drill program, the Company interprets that a distal and high level portion of a porphyry system with significant gold values has been intersected.

The current data suggests that the mineralisation trends to the south towards the undrilled high chargeability and magnetics target known as Villa Rica. Extending from the Norte Zone to the Villa Rica zone there is a roughly 2.5 kilometer long by 1 kilometer wide zone of high chargeability, high magnetics and high copper, gold and molybdenum in soil that has never been drill tested (see attached maps and IP section summary). Highlights from hole EC-16-017 and 016 include the following intercepts which are also shown on the attached plan and sections:

## Hole EC-16-017 NORTE ZONE, 150 Az, -55 dip

 From 3.04 to 649.42, 646.38 meters @ 0.30 g/t gold and 0.15% copper

 Including 149.00 to 618.00, 469.00 meters @ 0.38 g/t gold and 0.18% copper

 Including 197.00 to 437.00, 240.00 meters @ 0.50 g/t gold and 0.22% copper

 Including 197.00 to 437.00, 240.00 meters @ 0.50 g/t gold and 0.22% copper

 Including 197.00 to 253.00, 56.00 meters @ 0.69 g/t gold and 0.31% copper

 And
 223.00 to 247.00, 24.00 meters @ 1.07 g/t gold and 0.45% copper

 And
 350.50 to 383.00, 32.50 meters @ 0.69 g/t gold and 0.26% copper

 And
 395.00 to 423.00, 28.00 meters @ 0.67 g/t gold and 0.22% copper

## Hole EC-16-016 NORTE ZONE, 200 Az, -55 dip

From 5.00 to 698.00, 693.00 meters @ 0.29 g/t gold and 0.14% copper Including 9.00 to 25.00, 16.00 meters @ 0.15 g/t gold and 0.32% copper\* Including 41.00 to 73.00, 32.00 meters @ 0.46 g/t gold and 0.07% copper\* Including 186.50 to 455.00, 268.50 meters @ 0.46 g/t gold and 0.20% copper\* Including 212.00 to 380.50, 168.50 meters @ 0.54 g/t gold and 0.23% copper\* And 228.00 to 247.50, 19.50 meters @ 0.94 g/t gold and 0.33% copper\*

<u>Norte Zone</u>: All five holes drilled in the Norte Zone prior to 2016 intersected porphyry-style mineralization. Hole 08-CBCN-022, one of the deepest holes drilled at Norte in 2008, returned values of 0.14% Cu with 0.19 g/t Au over 259 m and 08-CBCN-19 intersected 41.15 meters averaging 0.42 g/t gold and 0.27% copper to the end of the hole at 187.45 meters. Drilling in 2016 has been designed to test this zone to depth.