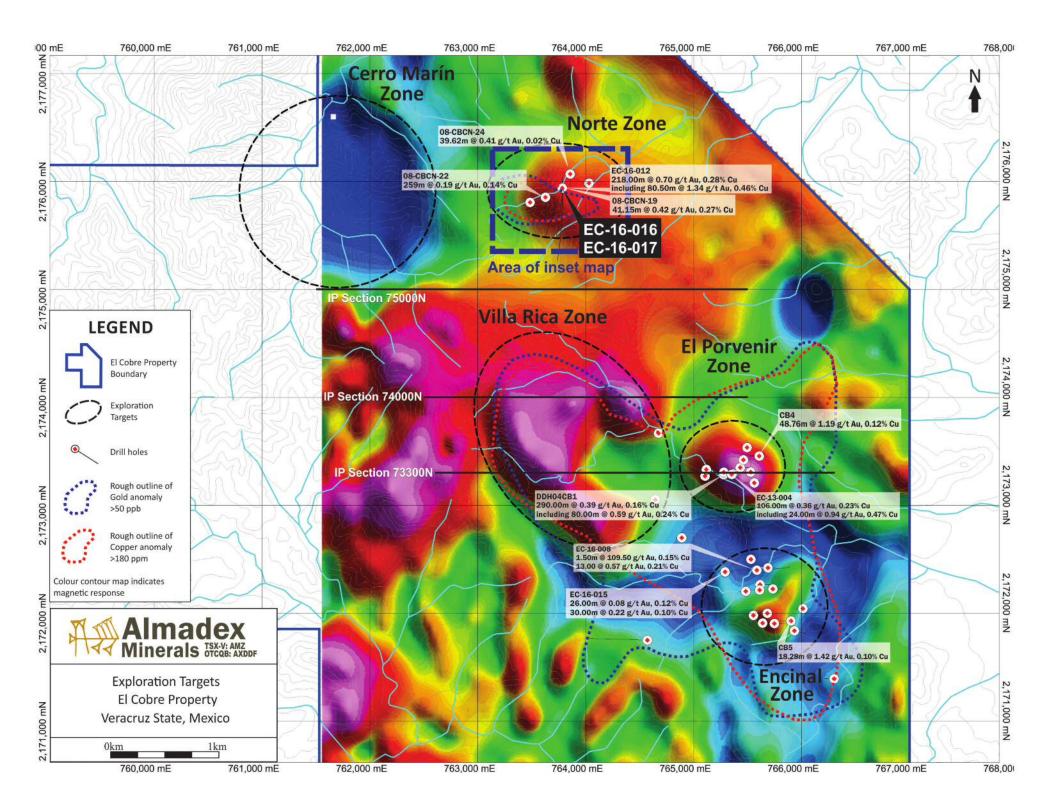

The current data suggests that the mineralisation trends to the south towards the undrilled high chargeability and magnetics target known as Villa Rica. Extending from the Norte Zone to the Villa Rica zone there is a roughly 2.5 kilometer long by 1 kilometer wide zone of high chargeability, high magnetics and high copper, gold and molybdenum in soil that has never been drill tested (see attached maps and IP section summary). Highlights from hole EC-16-017 and 016 include the following intercepts which are also shown on the attached plan and sections:

The Norte Zone is located at the north end of a large area (roughly 5 by 4 kilometer in size) of intense hydrothermal alteration, high magnetics and chargeability geophysical responses as well as a broad zone of anomalous gold, copper and molybdenum in soils. The mineralisation in the Norte Zone encountered to date is interpreted to be lithologically controlled and hosted by country rocks distal to the core of a porphyry system which management believes is yet to have been intersected. Geophysical sections highlight that the intersections are in a high level feature connected to a large coincident Induced Polarisation "IP" chargeability and magnetic susceptibility high at depth.

The 2016 drill program was designed to provide geochemical and alteration vectors for future drilling while following up significant results from historic drilling. The Norte Zone holes to date have been successful in defining the potential of the El Cobre project to host a large porphyry copper-gold deposit. At the same time it is clear that the intersections of porphyry mineralisation encountered in past drilling, which has been the focus of the 2016 drill prgram, are peripheral to a possible porphyry centre. In the past, the Company has conducted several campaigns of geophysical surveys including airborne magnetics, shallow IP and 35.8 line kilometers of deep Titan-24 IP. The shallow IP survey has highlighted a large area of high chargeability interpreted to represent sulphides which coalesces into a deep IP chargeability feature which has never been tested. Several plan maps and a section are appended to this news release which show the magnetics and IP chargeability responses in relation to the Norte Zone drilling.

The four copper-gold porphyry targets currently known within the El Cobre Project, Encinal, El Porvenir, Norte and Villa Rica are defined by distinct Cu-Au soil anomalies, discrete, positive magnetic features and a large IP chargeability anomaly. The largest target area is the Villa Rica zone which has not been drill tested. Limited past RC and diamond drill testing at Encinal, El Porvenir, and Norte has returned wide intercepts of porphyry copper-gold and narrow zones of intermediate sulphidation epithermal gold-silver vein mineralization, with selected intercepts as follows:

<u>El Porvenir Zone</u>: Drilling has demonstrated that the system persists at least to 400 m depth. Significant copper and gold grades were intersected such as 0.16% Cu and 0.39 g/t Au over 290 m in hole DDH04CB1. In addition, hole EC-13-004 intersected 0.23% Cu and 0.36 g/t Au over 106 m, to a depth of 504 m, again indicating potentially significant mineralization at depth.

<u>Deep IP Zone</u>: To the north of the El Porvenir Zone a large area of high chargeability responses located at depth. This zone is interpreted to be a possible core to the entire El Cobre porphyry system.

Encinal Zone: Hole CB5 intersected a highly altered breccia pipe containing fragments of stockwork veining and porphyry mineralisation across which 15 meters returned 1.63 g/t Au and 0.12% Cu. The breccia pipe occurs in a large alteration zone, IP chargeability high and magnetics low which has not been tested to depth. On July 1, 2016, Almadex reported results of drilling at Encinal, which were consistent with the interpretation that the drilling was located in a zone marginal to a potential copper-rich portion of the porphyry system.

<u>Norte Zone</u>: All five holes drilled in the Norte Zone prior to 2016 intersected porphyry-style mineralization. Hole 08-CBCN-022, one of the deepest holes drilled at Norte in 2008, returned values of 0.14% Cu with 0.19 g/t Au over 259 m and 08-CBCN-19 intersected 41.15 meters averaging 0.42 g/t gold and 0.27% copper to the end of the hole at 187.45 meters. Drilling in 2016 has been designed to test this zone to depth.

In addition to the above, several anomalous areas remain untested by drilling, including the Villa Rica Zone, a roughly 2.5 kilometer by 1 kilometer area defined by a strong north-northwest trending magnetic-chargeability high and