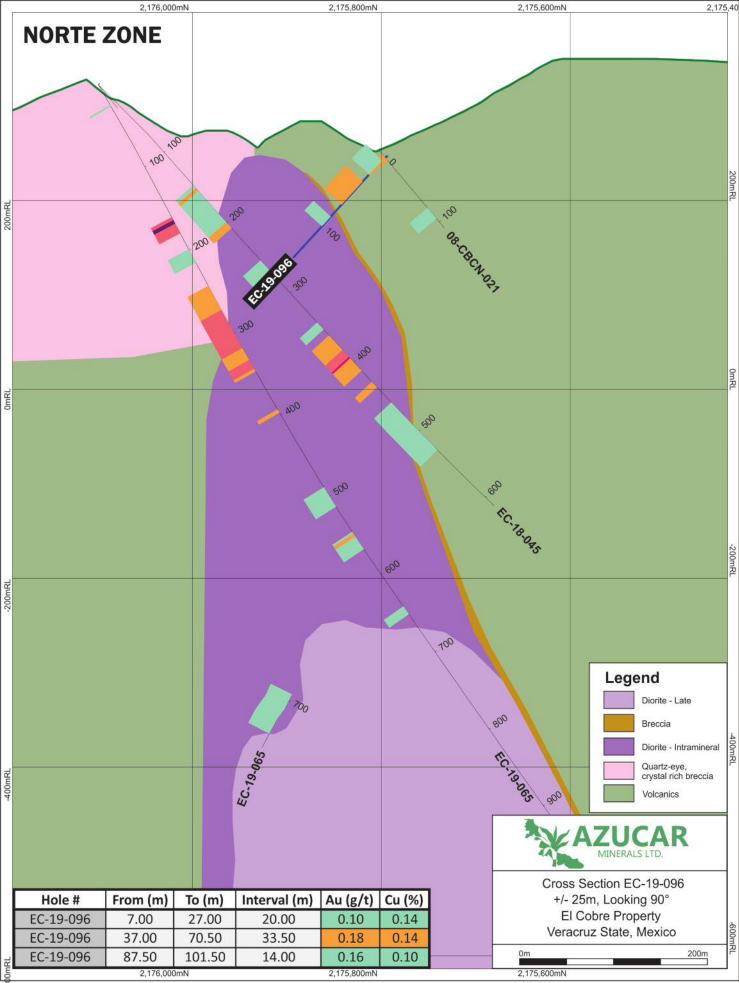

### Hole EC-19-096 NORTE ZONE, 360 Az, -45 dip

From 37.00 to 70.50m, 33.50 metres @ 0.18 g/t gold and 0.14% copper