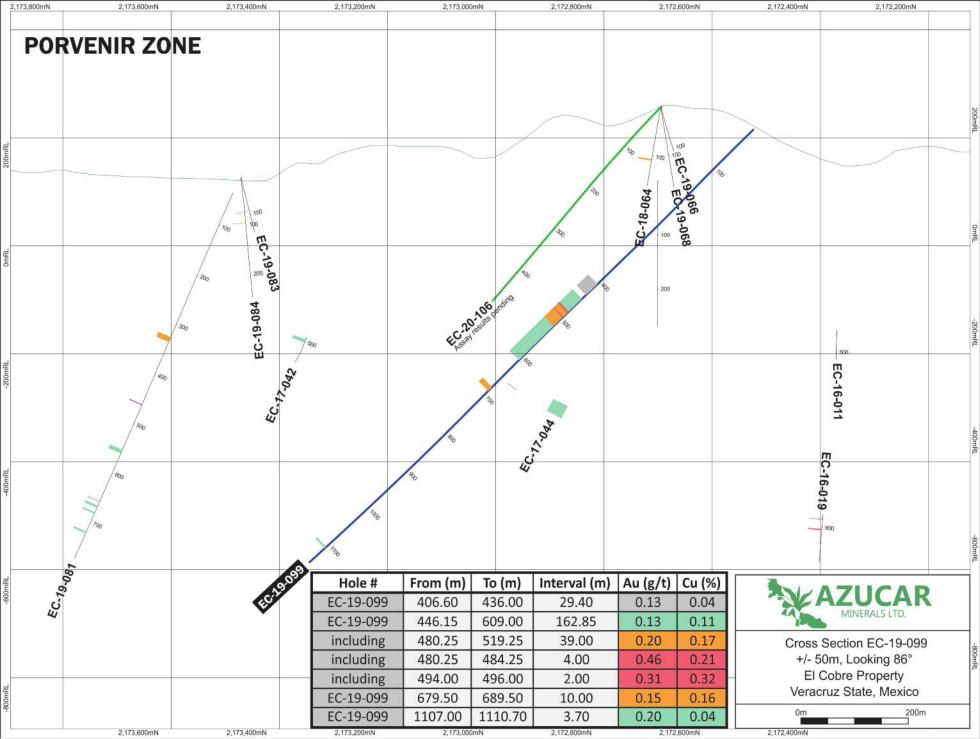

#### Hole EC-19-099 PORVENIR ZONE, 355 Az, -45 dip

From 480.25 to 519.25m, 39.00 metres @ 0.20 g/t gold and 0.17% copper Including 480.25 to 484.25m, 4.00 metres @ 0.46 g/t gold and 0.21% copper