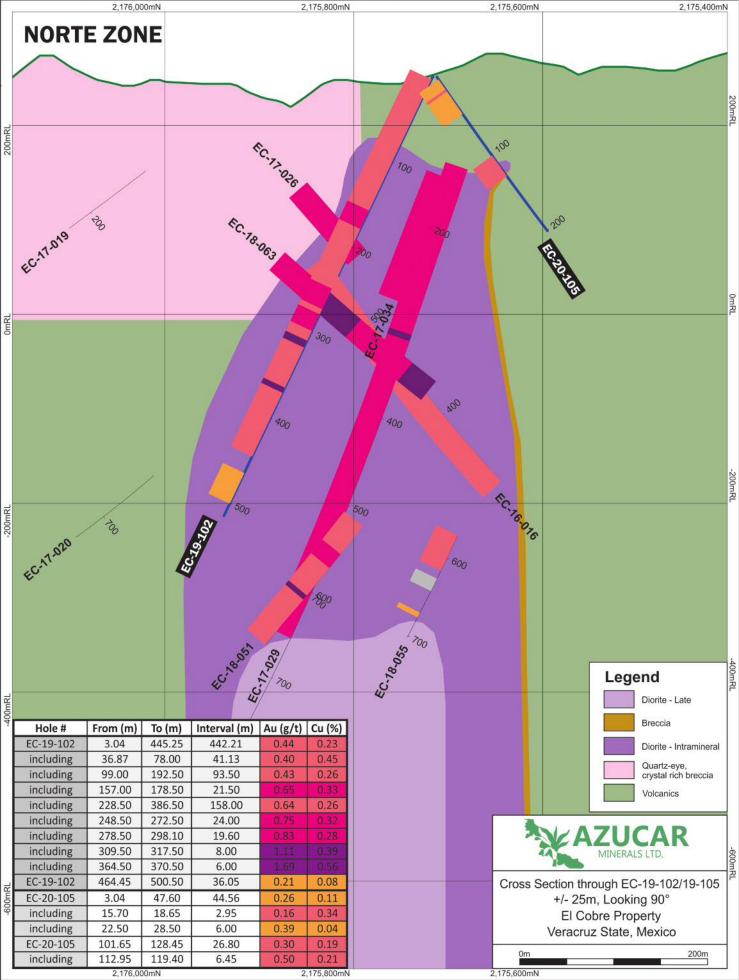

# Hole EC-19-102 NORTE ZONE, 360 Az, -65 dip

From 3.04 to 445.25m, 442.21 metres @ 0.44 g/t gold and 0.23% copper Including 228.50 to 386.50m, 158.00 metres @ 0.64 g/t gold and 0.26% copper Including 278.50 to 298.10m, 19.60 metres @ 0.83 g/t gold and 0.28% copper Including 364.50 to 370.50m, 6.00 metres @ 1.69 g/t gold and 0.56% copper

# Hole EC-20-105 NORTE ZONE, 180 Az, -55 dip

From 101.65 to 128.45m, 26.80 metres @ 0.30 g/t gold and 0.19% copper Including 112.95 to 119.40m, 6.45 metres @ 0.50 g/t gold and 0.21% copper

J. Duane Poliquin, Chairman of Azucar commented, "We continue to push on with our comprehensive two year intensive drill program at the El Cobre project. The drill program has identified multiple zones of porphyry mineralisation within a large area of hydrothermal alteration. The footprint of the system is very large and future work will be focused on searching for the core feeder zones of this large system."

NORTE ZONE: All five holes drilled in the Norte Zone prior to 2016 intersected porphyry-style mineralisation. Hole 08-CBCN-022, one of the deepest holes drilled at Norte in 2008, returned values of 0.14% Cu with 0.19 g/t Au over 259 m and 08-CBCN-19 intersected 41.15 metres averaging 0.42 g/t gold and 0.27% copper to the end of the hole at 187.45 metres. Drilling at the Norte Zone in 2016 and 2017 resulted in the highest grade intersections to date at the El Cobre project, including 114.60 metres grading 1.33 g/t Au and 0.48% Cu (Hole EC-17-018, see press release of April 5, 2017), 80.50 metres grading 1.34 g/t Au and 0.46% Cu (Hole EC-16-012, see press release of October 24, 2016), 70.45 metres grading 2.32 g/t Au and 0.59% Cu (Hole EC-17-026, see press release of July 25, 2017), and 534.90 metres grading 0.90 g/t Au and 0.30% Cu (Hole EC-17-029, see press release of August 15, 2017). Since the Norte Zone discovery, Azucar has been carrying out a systematic drill campaign to define this target. The Norte drillhole database is available on the Company website at <a href="https://www.azucarminerals.com">www.azucarminerals.com</a>.