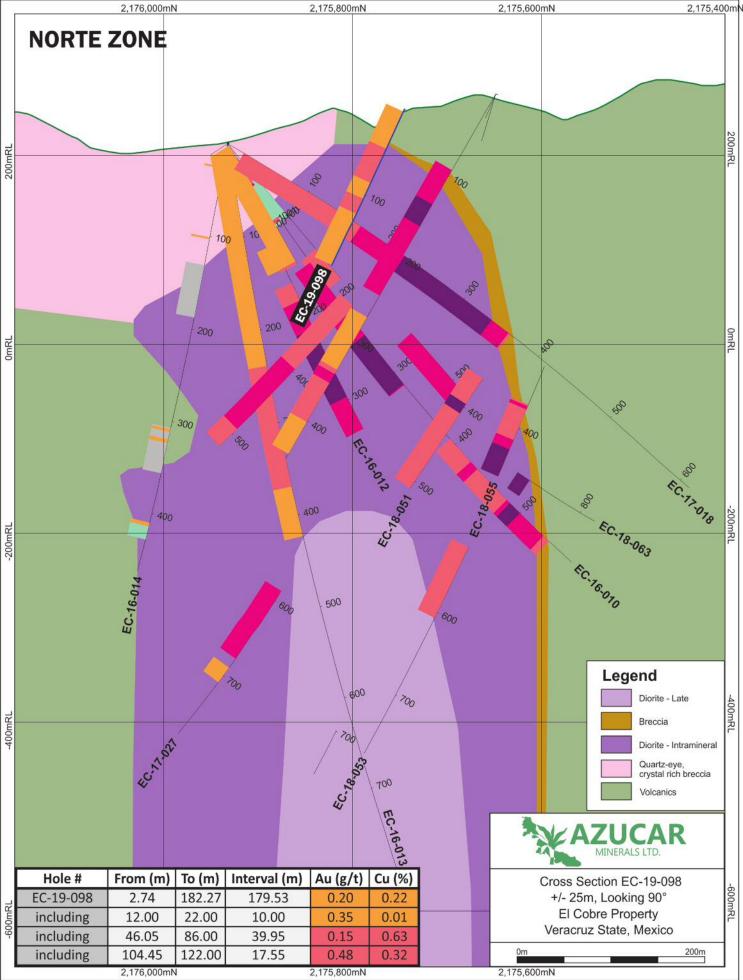

## Hole EC-19-098 NORTE ZONE, 360 Az, -65 dip

From 2.74 to 182.27m, 179.53 metres @ 0.20 g/t gold and 0.22% copper Including 12.00 to 22.00m, 10.00 metres @ 0.35 g/t gold and 0.01% copper Including 46.05 to 86.00m, 39.95 metres @ 0.15 g/t gold and 0.63% copper Including 104.45 to 122.00m, 17.55 metres @ 0.48 g/t gold and 0.32% copper

NORTE ZONE: All five holes drilled in the Norte Zone prior to 2016 intersected porphyry-style mineralisation. Hole 08-CBCN-022, one of the deepest holes drilled at Norte in 2008, returned values of 0.14% Cu with 0.19 g/t Au over 259 m and 08-CBCN-19 intersected 41.15 metres averaging 0.42 g/t gold and 0.27% copper to the end of the hole at 187.45 metres. Drilling at the Norte Zone in 2016 and 2017 resulted in the highest grade intersections to date at the El Cobre project, including 114.60 metres grading 1.33 g/t Au and 0.48% Cu (Hole EC-17-018, see press release of April 5, 2017), 80.50 metres grading 1.34 g/t Au and 0.46% Cu (Hole EC-16-012, see press release of October 24, 2016), 70.45 metres grading 2.32 g/t Au and 0.59% Cu (Hole EC-17-026, see press release of July 25, 2017), and 534.90 metres grading 0.90 g/t Au and 0.30% Cu (Hole EC-17-029, see press release of August 15, 2017). Since the Norte Zone discovery, Azucar has been carrying out a systematic drill campaign to define this target. The Norte drillhole database is available on the Company website at <a href="https://www.azucarminerals.com">www.azucarminerals.com</a>.