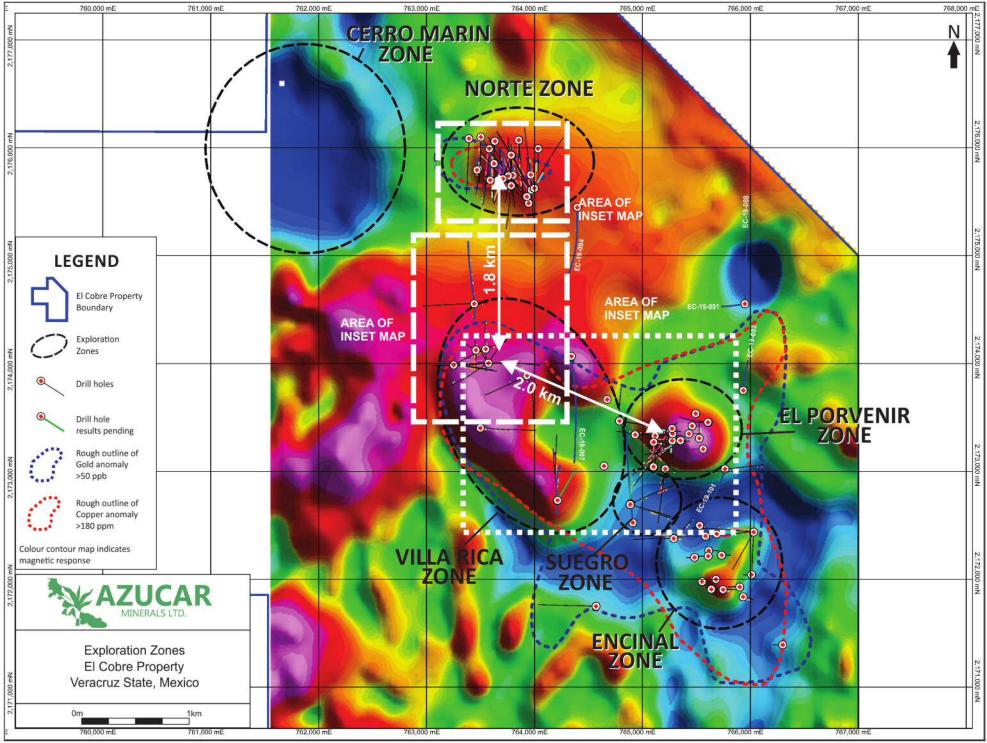

## **About the El Cobre Project**

The El Cobre Project has a total area of approximately 7,000 hectares and is located adjacent to the Gulf of Mexico, about 75 kilometres northwest of the major port city of Veracruz, Mexico in an area of excellent infrastructure. The project is situated 200 metres above sea level with extensive road access and is located less than 10 kilometres from a power plant, highway, gas line and other major infrastructure. Major power lines cross the property area.

The five copper-gold porphyry zones within the El Cobre Project are known as **NORTE**, **VILLA RICA**, **EL PORVENIR ENCINAL and SUEGRO**, and are defined by distinct Cu-Au soil anomalies, discrete, positive magnetic features and a large IP chargeability anomaly. The largest zone is the **VILLA RICA ZONE** which has only seen limited initial exploration drilling. An overview of drilling to date in the various zones is provided below.

NORTE ZONE: All five holes drilled in the Norte Zone prior to 2016 intersected porphyry-style mineralisation. Hole 08-CBCN-022, one of the deepest holes drilled at Norte in 2008, returned values of 0.14% Cu with 0.19 g/t Au over 259 m and 08-CBCN-19 intersected 41.15 metres averaging 0.42 g/t gold and 0.27% copper to the end of the hole at 187.45 metres. Drilling at the Norte Zone in 2016 and 2017 resulted in the highest grade intersections to date at the El Cobre project, including 114.60 metres grading 1.33 g/t Au and 0.48% Cu (Hole EC-17-018, see press release of April 5, 2017), 80.50 metres grading 1.34 g/t Au and 0.46% Cu (Hole EC-16-012, see press release of October 24, 2016), 70.45 metres grading 2.32 g/t Au and 0.59% Cu (Hole EC-17-026, see press release of July 25, 2017), and 534.90 metres grading 0.90 g/t Au and 0.30% Cu (Hole EC-17-029, see press release of August 15, 2017). Since the Norte Zone discovery, Azucar has been carrying out a systematic drill campaign to define this target. The Norte drillhole database is available on the Company website at <a href="https://www.azucarminerals.com">www.azucarminerals.com</a>.

<u>VILLA RICA ZONE</u>: The Villa Rica Zone is a roughly 2.5 kilometre by 1 kilometre area of hydrothermal alteration defined also by a strong north-northwest trending magnetic-chargeability high and associated copper-gold soil geochemical anomalies. Past mapping and sampling defined several areas of exposed porphyry mineralisation within the Villa Rica zone, including the Raya Tembrillo target and the Naranjo target, both at the north end of the Villa Rica zone. Initial drilling in 2017 on the Raya Tembrillo target intersected two styles of mineralisation; hypogene copper-gold porphyry mineralisation (115.00 metres of 0.57 g/t gold and 0.27% copper, see press release of November 28, 2017) and near surface exotic enriched copper mineralisation with an apparent tabular distribution (94.00 metres of 1.36% copper; see press release of December 13, 2017). The Primo target area, first announced on October 16, 2019, is also considered to be part of the Villa Rica zone, and is located approximately 1km from Raya Tembrillo.

**EL PORVENIR ZONE**: Drilling has demonstrated that the system persists at least to 400 m depth. Significant copper and gold grades were intersected such as 0.16% Cu and 0.39 g/t Au over 290 m in hole DDH04CB1. In addition, hole EC-13-004 intersected 0.23% Cu and 0.36 g/t Au over 106 m, to a depth of 504 m, again indicating potentially significant mineralisation at depth. Results from minimal drilling in 2017 include hole EC-17-040 which intersected 108.00 metres grading 0.88 g/t Au and 0.29% Cu, and hole EC-17-044 which intersected 40.25 metres grading 0.50 g/t Au and 0.25% Cu.

**ENCINAL ZONE:** Hole CB5 intersected a highly altered breccia pipe containing fragments of stockwork veining and porphyry mineralisation across which 18.28 metres returned 1.42 g/t Au and 0.10% Cu. The breccia pipe occurs in a large alteration zone, IP chargeability high and magnetics low which has not been tested to depth. On June 19, 2017 Azucar announced that a new area of exposed stockwork quartz veining and gold mineralisation had been identified in the Encinal Zone. On June 29, 2017 Azucar announced the results of initial drilling on this exposed stockwork (Hole EC-17-025) which returned results including 34.47 metres grading 0.73 g/t Au and 0.20% Cu.

**SUEGRO ZONE**: Recent 2019 drilling has identified a new porphyry centre between the El Porvenir and Encinal Zones. The Suegro Zone is located approximately 250 metres south of the Porvenir Zone, within a large area of alteration associated with more subdued magnetics, and low zinc and manganese in soil. The Suegro mineralisation intersected in the drilling to date is associated with an altered (locally intense phyllic