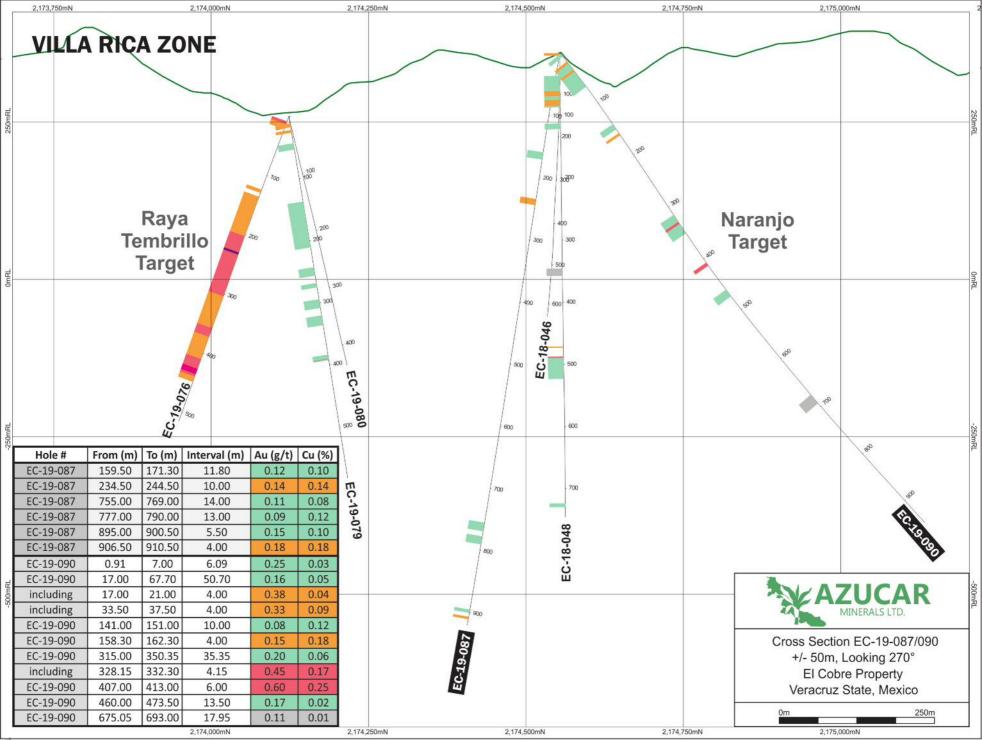

# Hole EC-19-087 VILLA RICA ZONE, Naranjo Target, 180 Az, -80 dip

From 234.50 to 244.50m, 10.00 metres @ 0.14 g/t gold and 0.14% copper

# Hole EC-19-089 VILLA RICA ZONE, Primo Target, 360 Az, -75 dip

From 1047.50 to 1053.00m, 5.50 metres @ 0.18 g/t gold and 0.27% copper Including 1047.50 to 1049.00m, 1.50 metres @ 0.32 g/t gold and 0.80% copper From 1061.00 to 1080.50m, 19.50 metres @ 0.22 g/t gold and 0.16% copper Including 1072.50 to 1076.50m, 4.00 metres @ 0.60 g/t gold and 0.46% copper

# Hole EC-19-090 VILLA RICA ZONE, Naranjo Target, 360 Az, -50 dip

From 315.00 to 350.35m, 35.35 metres @ 0.20 g/t gold and 0.06% copper Including 328.15 to 332.30m, 4.15 metres @ 0.45 g/t gold and 0.17% copper From 407.00 to 413.00m, 6.00 metres @ 0.60 g/t gold and 0.25% copper

<u>VILLA RICA ZONE</u>: The Villa Rica Zone is a roughly 2.5 kilometre by 1 kilometre area of hydrothermal alteration defined also by a strong north-northwest trending magnetic-chargeability high and associated copper-gold soil geochemical anomalies. Past mapping and sampling defined several areas of exposed porphyry mineralisation within the Villa Rica zone, including the Raya Tembrillo target and the Naranjo target, both at the north end of the Villa Rica zone. Initial drilling in 2017 on the Raya Tembrillo target intersected two styles of mineralisation; hypogene copper-gold porphyry mineralisation (115.00 metres of 0.57 g/t gold and 0.27% copper, see press release of November 28, 2017) and near surface exotic enriched copper mineralisation with an apparent tabular distribution (94.00 metres of 1.36% copper; see press release of December 13, 2017). The Primo target area, first announced on October 16, 2019, is also considered to be part of the Villa Rica zone, and is located approximately 1km from Raya Tembrillo.