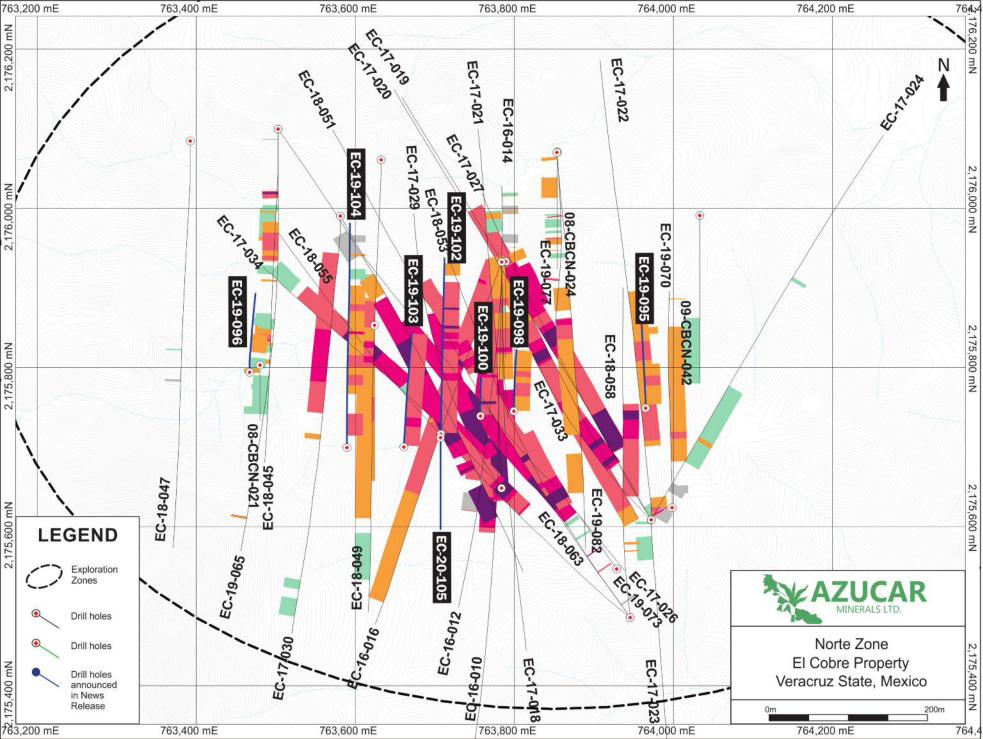

NORTE ZONE: All five holes drilled in the Norte Zone prior to 2016 intersected porphyry-style mineralisation. Hole 08-CBCN-022, one of the deepest holes drilled at Norte in 2008, returned values of 0.14% Cu with 0.19 g/t Au over 259 m and 08-CBCN-19 intersected 41.15 metres averaging 0.42 g/t gold and 0.27% copper to the end of the hole at 187.45 metres. Drilling at the Norte Zone in 2016 and 2017 resulted in the highest grade intersections to date at the El Cobre project, including 114.60 metres grading 1.33 g/t Au and 0.48% Cu (Hole EC-17-018, see press release of April 5, 2017), 80.50 metres grading 1.34 g/t Au and 0.46% Cu (Hole EC-16-012, see press release of October 24, 2016), 70.45 metres grading 2.32 g/t Au and 0.59% Cu (Hole EC-17-026, see press release of July 25, 2017), and 534.90 metres grading 0.90 g/t Au and 0.30% Cu (Hole EC-17-029, see press release of August 15, 2017). Since the Norte Zone discovery, Azucar has been carrying out a systematic drill campaign to define this target. The Norte drillhole database is available on the Company website at <a href="https://www.azucarminerals.com">www.azucarminerals.com</a>.

## Hole EC-19-095 NORTE ZONE, 360 Az, -45 dip

From 7.40 to 79.09m, 71.69 metres @ 0.16 g/t gold and 0.12% copper Including 40.00 to 57.70m, 17.70 metres @ 0.04 g/t gold and 0.38% copper Including 59.70 to 73.20m, 13.50 metres @ 0.43 g/t gold and 0.04% copper From 133.70 to 145.85m, 12.15 metres @ 0.41 g/t gold and 0.01% copper

### Hole EC-19-096 NORTE ZONE, 360 Az, -45 dip

From 37.00 to 70.50m, 33.50 metres @ 0.18 g/t gold and 0.14% copper

## Hole EC-19-098 NORTE ZONE, 360 Az, -65 dip

From 2.74 to 182.27m, 179.53 metres @ 0.20 g/t gold and 0.22% copper Including 12.00 to 22.00m, 10.00 metres @ 0.35 g/t gold and 0.01% copper Including 46.05 to 86.00m, 39.95 metres @ 0.15 g/t gold and 0.63% copper Including 104.45 to 122.00m, 17.55 metres @ 0.48 g/t gold and 0.32% copper

#### Hole EC-19-100 NORTE ZONE, 360 Az, -65 dip

From 3.04 to 115.21m, 112.17 metres @ 0.36 g/t gold and 0.26% copper Including 34.00 to 115.21m, 81.21 metres @ 0.36 g/t gold and 0.34% copper Including 36.00 to 44.00m, 8.00 metres @ 0.46 g/t gold and 1.04% copper

# Hole EC-19-102 NORTE ZONE, 360 Az, -65 dip

From 3.04 to 445.25m, 442.21 metres @ 0.44 g/t gold and 0.23% copper Including 228.50 to 386.50m, 158.00 metres @ 0.64 g/t gold and 0.26% copper Including 278.50 to 298.10m, 19.60 metres @ 0.83 g/t gold and 0.28% copper Including 364.50 to 370.50m, 6.00 metres @ 1.69 g/t gold and 0.56% copper

# Hole EC-19-103 NORTE ZONE, 360 Az, -45 dip

From 3.04 to 200.55m, 197.51 metres @ 0.32 g/t gold and 0.24% copper Including 37.00 to 53.00m, 16.00 metres @ 0.25 g/t gold and 0.81% copper Including 119.00 to 145.00m, 26.00 metres @ 0.42 g/t gold and 0.29% copper

#### Hole EC-19-104 NORTE ZONE, 360 Az, -45 dip

From 96.00 to 289.50m, 193.50 metres @ 0.27 g/t gold and 0.14% copper Including 120.00 to 130.00m, 10.00 metres @ 0.61 g/t gold and 0.19% copper Including 203.85 to 208.50m, 4.65 metres @ 1.04 g/t gold and 0.34% copper

# Hole EC-20-105 NORTE ZONE, 180 Az, -55 dip

From 101.65 to 128.45m, 26.80 metres @ 0.30 g/t gold and 0.19% copper Including 112.95 to 119.40m, 6.45 metres @ 0.50 g/t gold and 0.21% copper

J. Duane Poliquin, Chairman of Azucar commented, "We continue to push on with our comprehensive two year intensive drill program at the El Cobre project. The drill program has identified multiple zones of porphyry mineralisation within a large area of hydrothermal alteration. The footprint of the system is very large and future work will be focused on searching for the core feeder zones of this large system."