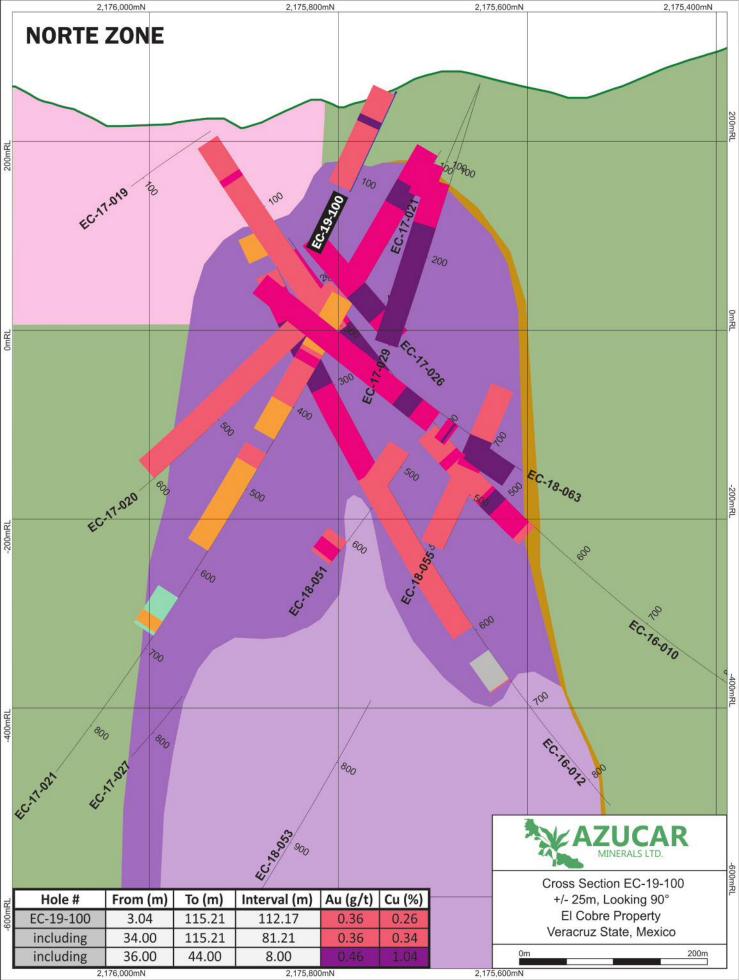

#### Hole EC-19-100 NORTE ZONE, 360 Az, -65 dip

From 3.04 to 115.21m, 112.17 metres @ 0.36 g/t gold and 0.26% copper Including 34.00 to 115.21m, 81.21 metres @ 0.36 g/t gold and 0.34% copper Including 36.00 to 44.00m, 8.00 metres @ 0.46 g/t gold and 1.04% copper

NORTE ZONE: All five holes drilled in the Norte Zone prior to 2016 intersected porphyry-style mineralisation. Hole 08-CBCN-022, one of the deepest holes drilled at Norte in 2008, returned values of 0.14% Cu with 0.19 g/t Au over 259 m and 08-CBCN-19 intersected 41.15 metres averaging 0.42 g/t gold and 0.27% copper to the end of the hole at 187.45 metres. Drilling at the Norte Zone in 2016 and 2017 resulted in the highest grade intersections to date at the El Cobre project, including 114.60 metres grading 1.33 g/t Au and 0.48% Cu (Hole EC-17-018, see press release of April 5, 2017), 80.50 metres grading 1.34 g/t Au and 0.46% Cu (Hole EC-16-012, see press release of October 24, 2016), 70.45 metres grading 2.32 g/t Au and 0.59% Cu (Hole EC-17-026, see press release of July 25, 2017), and 534.90 metres grading 0.90 g/t Au and 0.30% Cu (Hole EC-17-029, see press release of August 15, 2017). Since the Norte Zone discovery, Azucar has been carrying out a systematic drill campaign to define this target. The Norte drillhole database is available on the Company website at <a href="https://www.azucarminerals.com">www.azucarminerals.com</a>.