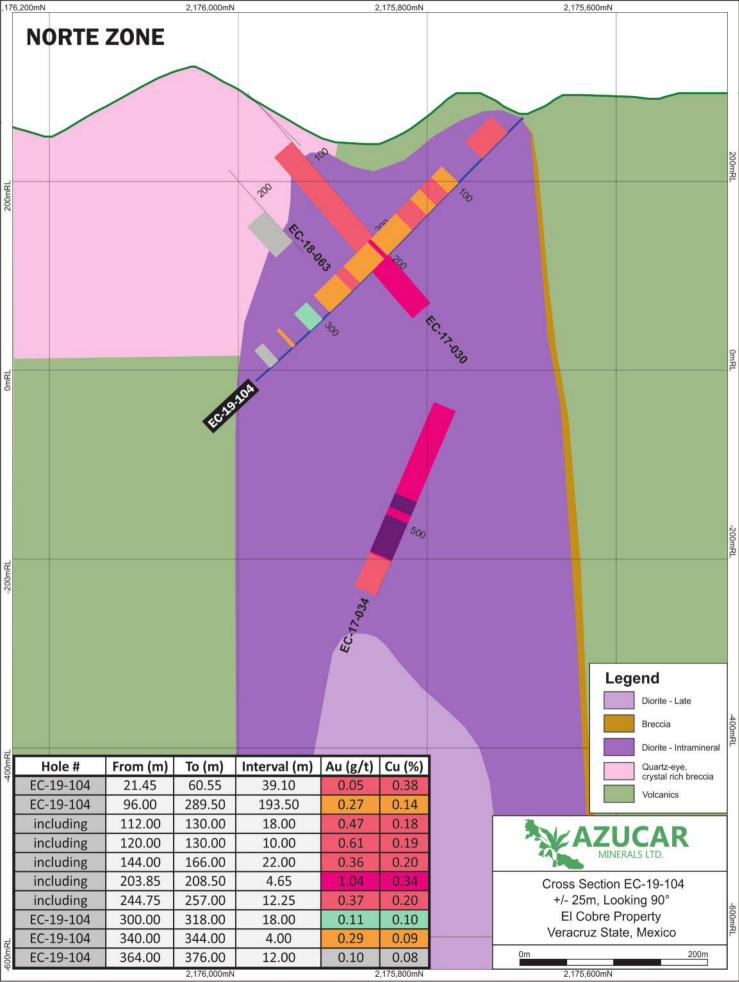

#### Hole EC-19-104 NORTE ZONE, 360 Az, -45 dip

From 96.00 to 289.50m, 193.50 metres @ 0.27 g/t gold and 0.14% copper Including 120.00 to 130.00m, 10.00 metres @ 0.61 g/t gold and 0.19% copper Including 203.85 to 208.50m, 4.65 metres @ 1.04 g/t gold and 0.34% copper

NORTE ZONE: All five holes drilled in the Norte Zone prior to 2016 intersected porphyry-style mineralisation. Hole 08-CBCN-022, one of the deepest holes drilled at Norte in 2008, returned values of 0.14% Cu with 0.19 g/t Au over 259 m and 08-CBCN-19 intersected 41.15 metres averaging 0.42 g/t gold and 0.27% copper to the end of the hole at 187.45 metres. Drilling at the Norte Zone in 2016 and 2017 resulted in the highest grade intersections to date at the El Cobre project, including 114.60 metres grading 1.33 g/t Au and 0.48% Cu (Hole EC-17-018, see press release of April 5, 2017), 80.50 metres grading 1.34 g/t Au and 0.46% Cu (Hole EC-16-012, see press release of October 24, 2016), 70.45 metres grading 2.32 g/t Au and 0.59% Cu (Hole EC-17-026, see press release of July 25, 2017), and 534.90 metres grading 0.90 g/t Au and 0.30% Cu (Hole EC-17-029, see press release of August 15, 2017). Since the Norte Zone discovery, Azucar has been carrying out a systematic drill campaign to define this target. The Norte drillhole database is available on the Company website at <a href="https://www.azucarminerals.com">www.azucarminerals.com</a>.