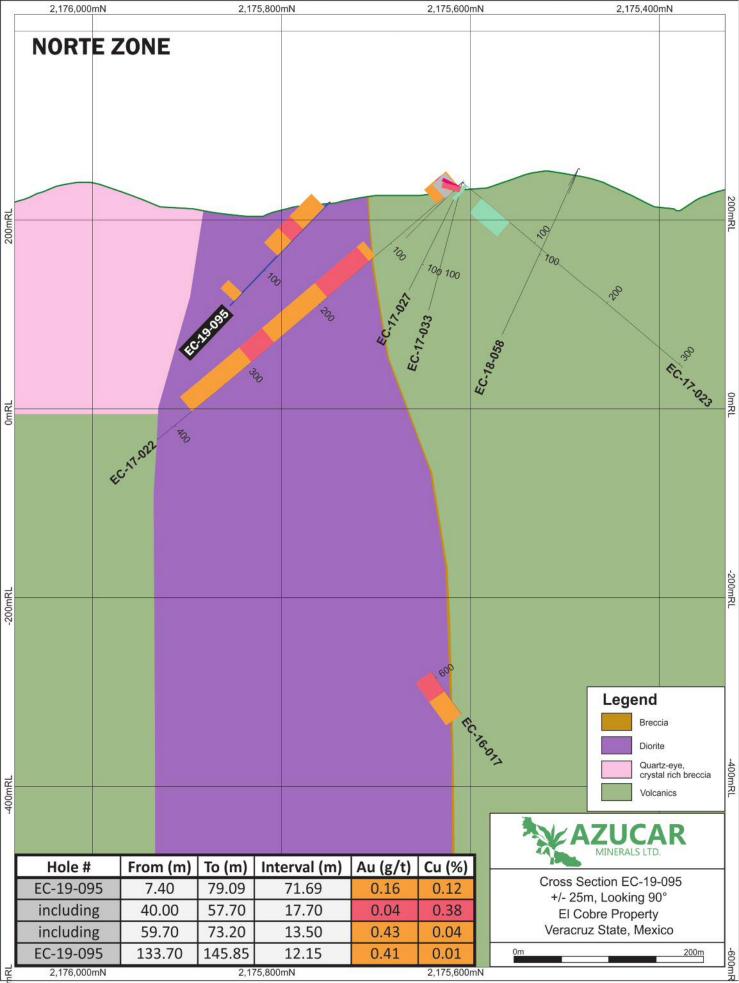

## Hole EC-19-095 NORTE ZONE, 360 Az, -45 dip

From 7.40 to 79.09m, 71.69 metres @ 0.16 g/t gold and 0.12% copper Including 40.00 to 57.70m, 17.70 metres @ 0.04 g/t gold and 0.38% copper Including 59.70 to 73.20m, 13.50 metres @ 0.43 g/t gold and 0.04% copper From 133.70 to 145.85m, 12.15 metres @ 0.41 g/t gold and 0.01% copper