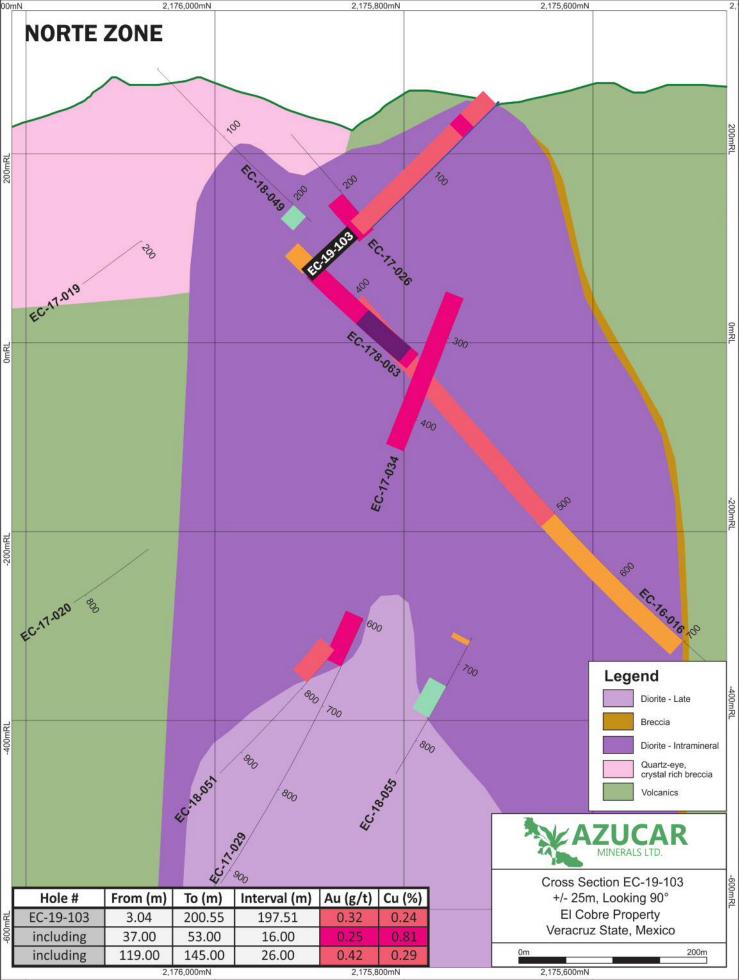

# Hole EC-19-103 NORTE ZONE, 360 Az, -45 dip

From 3.04 to 200.55m, 197.51 metres @ 0.32 g/t gold and 0.24% copper Including 37.00 to 53.00m, 16.00 metres @ 0.25 g/t gold and 0.81% copper Including 119.00 to 145.00m, 26.00 metres @ 0.42 g/t gold and 0.29% copper

NORTE ZONE: All five holes drilled in the Norte Zone prior to 2016 intersected porphyry-style mineralisation. Hole 08-CBCN-022, one of the deepest holes drilled at Norte in 2008, returned values of 0.14% Cu with 0.19 g/t Au over 259 m and 08-CBCN-19 intersected 41.15 metres averaging 0.42 g/t gold and 0.27% copper to the end of the hole at 187.45 metres. Drilling at the Norte Zone in 2016 and 2017 resulted in the highest grade intersections to date at the El Cobre project, including 114.60 metres grading 1.33 g/t Au and 0.48% Cu (Hole EC-17-018, see press release of April 5, 2017), 80.50 metres grading 1.34 g/t Au and 0.46% Cu (Hole EC-16-012, see press release of October 24, 2016), 70.45 metres grading 2.32 g/t Au and 0.59% Cu (Hole EC-17-026, see press release of July 25, 2017), and 534.90 metres grading 0.90 g/t Au and 0.30% Cu (Hole EC-17-029, see press release of August 15, 2017). Since the Norte Zone discovery, Azucar has been carrying out a systematic drill campaign to define this target. The Norte drillhole database is available on the Company website at <a href="https://www.azucarminerals.com">www.azucarminerals.com</a>.