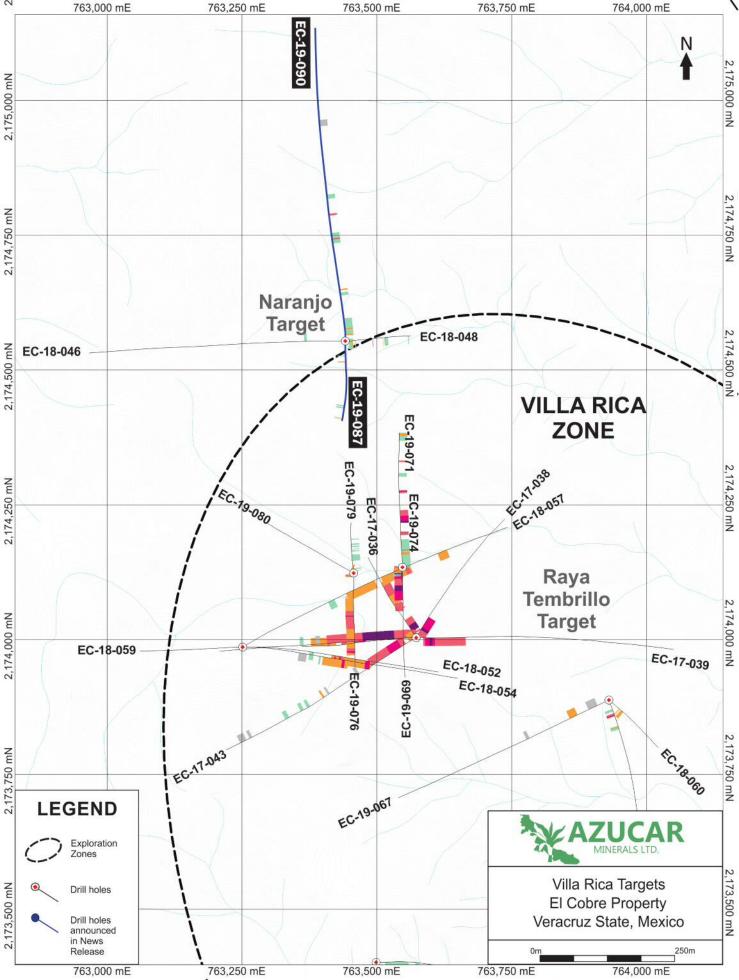

<u>VILLA RICA ZONE</u>: The Villa Rica Zone is a roughly 2.5 kilometre by 1 kilometre area of hydrothermal alteration defined also by a strong north-northwest trending magnetic-chargeability high and associated copper-gold soil geochemical anomalies. Past mapping and sampling defined several areas of exposed porphyry mineralisation within the Villa Rica zone, including the Raya Tembrillo target and the Naranjo target, both at the north end of the Villa Rica zone. Initial drilling in 2017 on the Raya Tembrillo target intersected two styles of mineralisation; hypogene copper-gold porphyry mineralisation (115.00 metres of 0.57 g/t gold and 0.27% copper, see press release of November 28, 2017) and near surface exotic enriched copper mineralisation with an apparent tabular distribution (94.00 metres of 1.36% copper; see press release of December 13, 2017). The Primo target area, first announced on October 16, 2019, is also considered to be part of the Villa Rica zone, and is located approximately 1km from Raya Tembrillo.