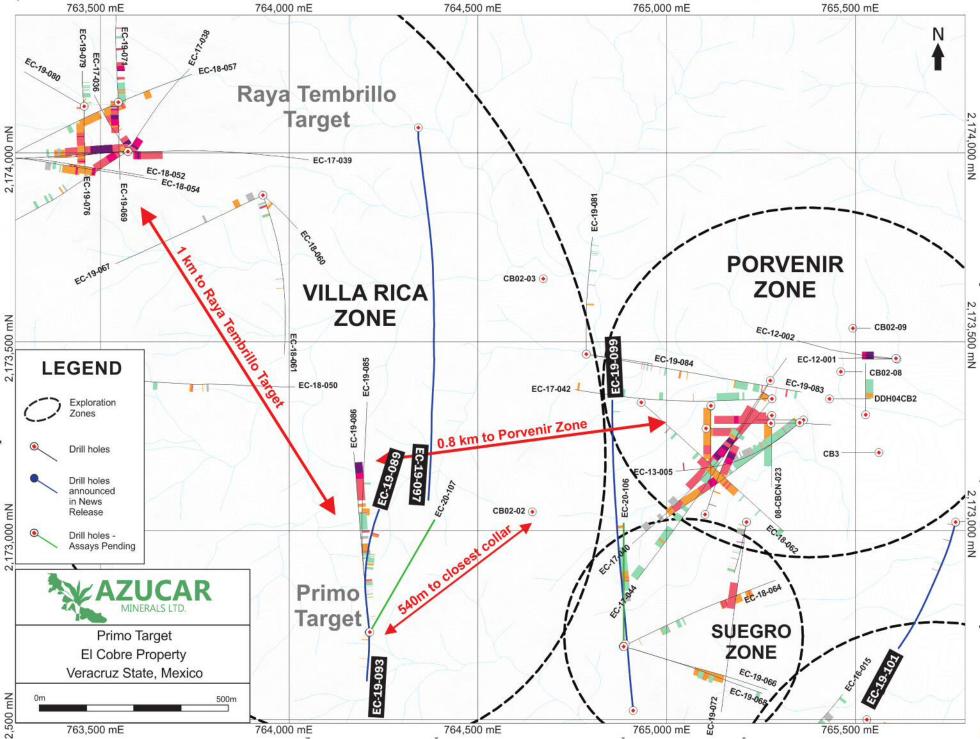

#### Hole EC-19-099 PORVENIR ZONE, 355 Az, -45 dip

From 480.25 to 519.25m, 39.00 metres @ 0.20 g/t gold and 0.17% copper Including 480.25 to 484.25m, 4.00 metres @ 0.46 g/t gold and 0.21% copper

<u>VILLA RICA ZONE</u>: The Villa Rica Zone is a roughly 2.5 kilometre by 1 kilometre area of hydrothermal alteration defined also by a strong north-northwest trending magnetic-chargeability high and associated copper-gold soil geochemical anomalies. Past mapping and sampling defined several areas of exposed porphyry mineralisation within the Villa Rica zone, including the Raya Tembrillo target and the Naranjo target, both at the north end of the Villa Rica zone. Initial drilling in 2017 on the Raya Tembrillo target intersected two styles of mineralisation; hypogene copper-gold porphyry mineralisation (115.00 metres of 0.57 g/t gold and 0.27% copper, see press release of November 28, 2017) and near surface exotic enriched copper mineralisation with an apparent tabular distribution (94.00 metres of 1.36% copper; see press release of December 13, 2017). The Primo target area, first announced on October 16, 2019, is also considered to be part of the Villa Rica zone, and is located approximately 1km from Raya Tembrillo.

**EL PORVENIR ZONE**: Drilling has demonstrated that the system persists at least to 400 m depth. Significant copper and gold grades were intersected such as 0.16% Cu and 0.39 g/t Au over 290 m in hole DDH04CB1. In addition, hole EC-13-004 intersected 0.23% Cu and 0.36 g/t Au over 106 m, to a depth of 504 m, again indicating potentially significant mineralisation at depth. Results from minimal drilling in 2017 include hole EC-17-040 which intersected 108.00 metres grading 0.88 g/t Au and 0.29% Cu, and hole EC-17-044 which intersected 40.25 metres grading 0.50 g/t Au and 0.25% Cu.

**SUEGRO ZONE**: Recent 2019 drilling has identified a new porphyry centre between the El Porvenir and Encinal Zones. The Suegro Zone is located approximately 250 metres south of the Porvenir Zone, within a large area of alteration associated with more subdued magnetics, and low zinc and manganese in soil. The Suegro mineralisation intersected in the drilling to date is associated with an altered (locally intense phyllic